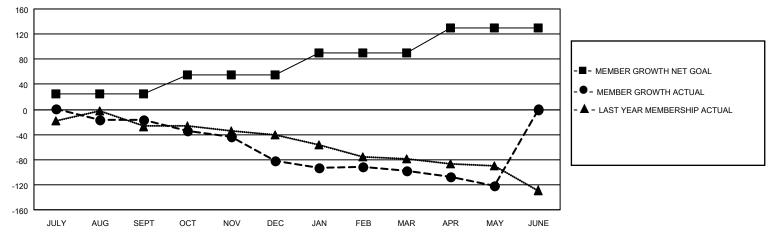

## GOALS AND ACTUAL MEMBERS CUMULATIVE

| DROPPED CLUBS: 6 |     | 35 CLUBS OF 96 ADDED 1 OR<br>MORE NEW MEMBERS | GENDER DISTRIBUTION                 |                |  |
|------------------|-----|-----------------------------------------------|-------------------------------------|----------------|--|
|                  |     | WORL NEW WEINBERG                             | MALE                                | 1,029 (62.59%) |  |
|                  |     |                                               | FEMALE                              | 615 (37.41%)   |  |
| DROPPED MEMBERS  |     |                                               | NON BINARY                          | 0 (0.00%)      |  |
|                  |     |                                               | PREFER NOT TO ANSWER                | 0 (0.00%)      |  |
| DECEASED         | 25  |                                               |                                     |                |  |
| CLUB CANCELLED   | 32  | CLICK HERE FOR CUMULATIVE                     | TOTAL FAMILY UNIT MEMBERS 312       |                |  |
| OTHER            | 188 | MEMBERSHIP DATA                               |                                     |                |  |
| TOTAL            | 245 |                                               | FAMILY MEMBERS PAYING HALF DUES 158 |                |  |
|                  |     |                                               |                                     |                |  |