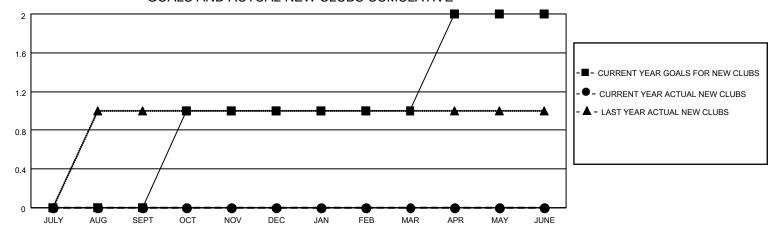

## MONTHLY MEMBERSHIP PROGRESS REPORT

LOCATION ALBERTA District C 1 Results as of: 5/31/2022

| Clubs RESULTS FOR 2021-2022 |   |   |   | Members RESULTS FOR 2021-2022 |    |    |    |
|-----------------------------|---|---|---|-------------------------------|----|----|----|
|                             |   |   |   |                               |    |    |    |
| JULY/AUG/SEPT               | 0 | 0 | 2 | JULY/AUG/SEPT                 | 25 | 29 | 42 |
| OCT/NOV/DEC                 | 1 | 0 | 2 | OCT/NOV/DEC                   | 30 | 15 | 77 |
| JAN/FEB/MAR                 | 0 | 0 | 2 | JAN/FEB/MAR                   | 35 | 70 | 79 |
| APR/MAY/JUNE                | 1 | 0 | 0 | APR/MAY/JUNE                  | 40 | 25 | 47 |

## GOALS AND ACTUAL NEW CLUBS CUMULATIVE



## GOALS AND ACTUAL MEMBERS CUMULATIVE



| DROPPED CLUBS: 6 |     | 35 CLUBS OF 96 ADDED 1 OR<br>MORE NEW MEMBERS | GENDER DISTRIBUTION                 |                |  |
|------------------|-----|-----------------------------------------------|-------------------------------------|----------------|--|
|                  |     | WORL NEW WEINBERG                             | MALE                                | 1,029 (62.59%) |  |
|                  |     |                                               | FEMALE                              | 615 (37.41%)   |  |
| DROPPED MEMBERS  |     |                                               | NON BINARY                          | 0 (0.00%)      |  |
|                  |     |                                               | PREFER NOT TO AN